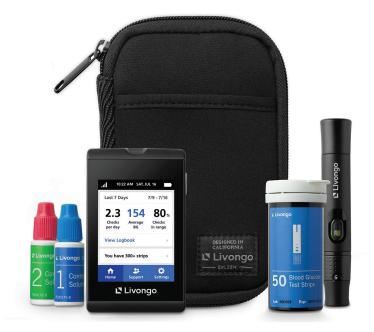

## **Program includes:**

One-on-one coaching, action plans and tips when you need them A connected blood

glucose meter

\$200 value

Unlimited strips and lancets

24/7 real-time support for out-of-range readings