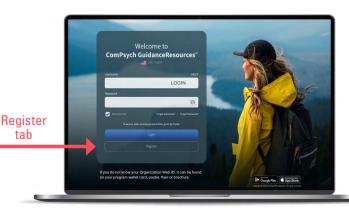

## First-time users, follow these simple instructions and start exploring the resources offered to you on GuidanceResources® Online.

- Go to guidanceresources.com.
- Once on the guidanceresources.com home page, click the **Register** tab.
- 3 Enter your Organization Web ID and click the Register button.
- You will then be asked to enter a Username, your First Name and your Personal Email Address, as well as to create a Password.

Both your Username and Password can be anything you would like as long as they conform to the requirements listed on the page. Be sure to read the Terms of Use and click the check boxes to indicate your agreement to those terms and to the age verification.

- Once you have completed registration, you will be asked to verify your email address.
- After submitting your email, an authentication code will be sent to your address to verify your account.

  Retrieve the code and enter it in the space provided.
- When you've finished, click the Submit button at the bottom of the page. You should now be on the website.