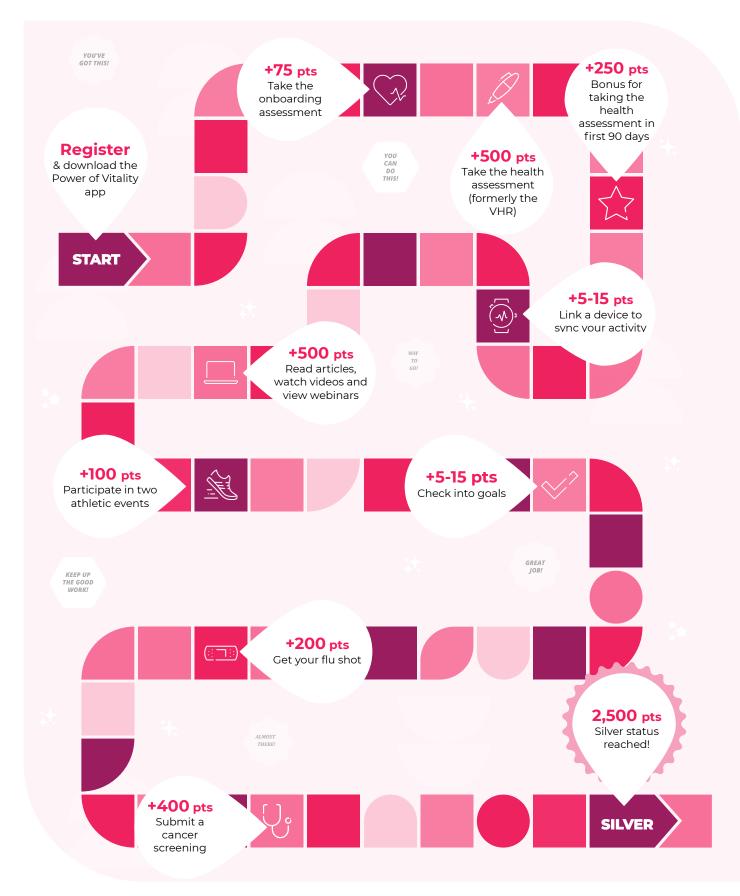

## Your pathway to silver status

With Vitality, you're in control of your pathway to better health. The following is just one example of how you can achieve silver status.

## Getting to silver status

| Activity                                      | Points       |
|-----------------------------------------------|--------------|
| Take the onboarding assessment                | 75           |
| Take the health assessment (formerly the VHR) | 500          |
| Health assessment bonus: First 90 days        | 250          |
| Get connected to track your activity          | 5-15 per day |
| Read articles, watch videos and view webinars | 500          |
| Participate in two athletic events            | 100          |
| Check into goals                              | 5-15 per day |
| Get your flu shot                             | 200          |
| Submit a cancer screening                     | 400          |
|                                               |              |

| BRONZE | SILVER    | GOLD      | PLATINUM   |
|--------|-----------|-----------|------------|
| 0 pts  | 2,500 pts | 6,000 pts | 10,000 pts |

Total points | 2,500+

Vitality is committed to helping you achieve your healthiest life and all members who participate in our program are eligible for rewards. If for any reason, you think you are unable to complete an activity, you can still earn points from a reasonable alternative standard or in other areas of the program.